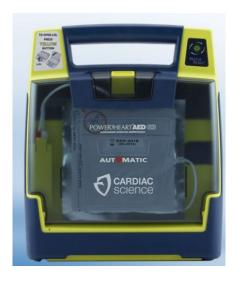

## **Cardiac Science AED's at Richmond Arenas**

The City of Richmond, and Arena Services have equipped all three Richmond Areas with Automatic External Defibrillators (AED's). These devices are very easy to use, and contain voice commands to help the user. Team safety personnel and coaches should make themselves familiar with their location and use. More information can be found at <a href="http://www.cardiacscience.com">http://www.cardiacscience.com</a> or Youtube has several good training videos.